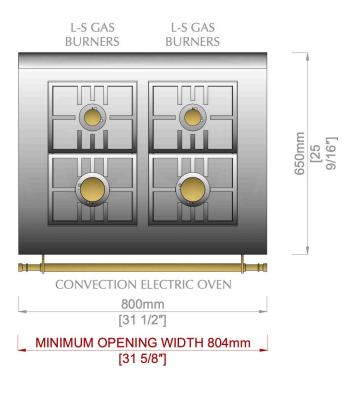

## **Top Configuration**

**Gas Burner Set** L + L Solid Brass

2

**Gas Burner Set** L + S Solid Brass

| SPECIFICATIONS                                                                                            |  |
|-----------------------------------------------------------------------------------------------------------|--|
| 31 1/2" (800mm)*MINIMUM OPENING 31 5/8" (804mm)                                                           |  |
| 36" (914mm)                                                                                               |  |
| 25 9/16" (650mm)                                                                                          |  |
| Natural Gas Or LPG (needs to be selected)                                                                 |  |
| Residential 1/2" (1.3 cm) ID gas service line<br>Natural Gas 5" WC (12.5 mb)<br>LP/Propane 10" WC (25 mb) |  |
| 208/240 VAC 50/60 Hz                                                                                      |  |
| 1 Separate 20 AMP dedicated circuits (total 20 AMP)                                                       |  |
|                                                                                                           |  |
| 26 7/8" (682mm) X 18 7/16"(469mm) X<br>16 1/4" (412mm)                                                    |  |
| 480 Lbs                                                                                                   |  |
|                                                                                                           |  |

## **Dimensions**