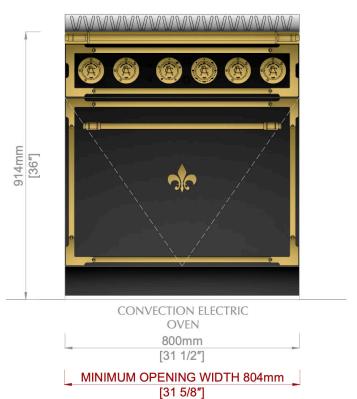

## **Top Configuration**

**Gas Burner Set** L + L Solid Brass

2

**Gas Burner Set** L + S Solid Brass

| SPECIFICATIONS                                                                                            |  |
|-----------------------------------------------------------------------------------------------------------|--|
| 31 1/2" (800mm)*MINIMUM OPENING 31 5/8" (804mm)                                                           |  |
| 36" (914mm)                                                                                               |  |
| 25 9/16" (650mm)                                                                                          |  |
| Natural Gas Or LPG (needs to be selected)                                                                 |  |
| Residential 1/2" (1.3 cm) ID gas service line<br>Natural Gas 5" WC (12.5 mb)<br>LP/Propane 10" WC (25 mb) |  |
| 208/240 VAC 50/60 Hz                                                                                      |  |
| 1 Separate 20 AMP dedicated circuits (total 20 AMP)                                                       |  |
|                                                                                                           |  |
| 26 7/8" (682mm) X 18 7/16"(469mm) X<br>16 1/4" (412mm)                                                    |  |
| 480 Lbs                                                                                                   |  |
|                                                                                                           |  |