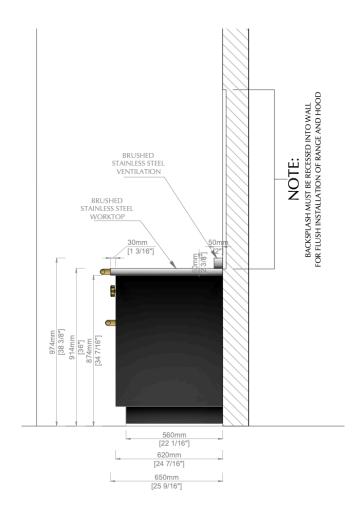

2mm) X 18 7/16"(469mm) X<br>16 1/4" (412mm)                                                    |  |
| 480 Lbs                                                                                                   |  |
|                                                                                                           |  |

#### COLOR FINISHES

Available in 7 exclusive color finishes. and 3 options of brass finishes.













#### WARRANTY

10-year warranty on all service and parts.

### CRAFTSMANSHIP AND SAFETY

Our handcrafted products are ETL certified, meeting strict safety regulations in both the USA and Canada. For inquiries regarding other regions, please reach out to our dedicated customer service team.

# Pret-a-Porter La Provençal, Le Classique 32"



## **Dimensions**