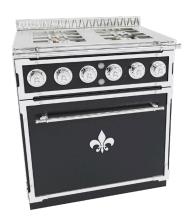

## Pret-a-Porter La Provençal, Le Classique 32"

Meticulously designed for sophistication and practicality, this range features the Le Classique trim style, embodying timeless elegance and

Pre-configured with one L'Atelier Paris flagship oven capable of broil and convection on all modes, and four powerful and precise solid brass gas burners (2 large, 2 small), along with, this versatile range is tailored to meet your culinary needs with precision, power, and convenience.

# Pret-a-Porter La Provençal, Le Classique 32"